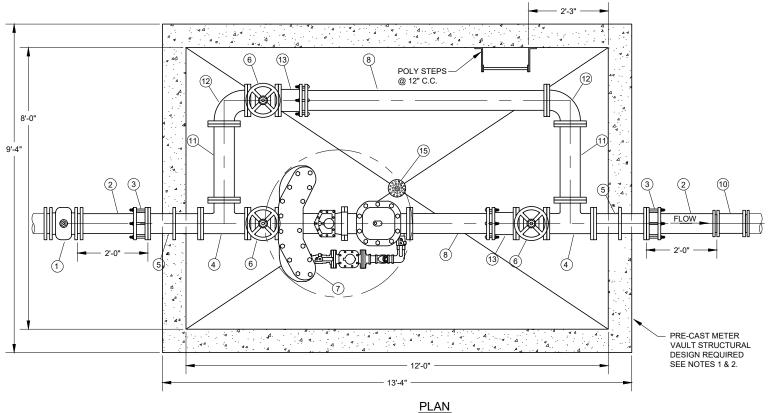

NOTES:

- 1. VAULT DIMENSIONS SHOWN ARE FOR INFORMATIONAL PURPOSES ONLY. H-20 MIN. LOADING REQUIRED. PROVIDE SHOP DRAWINGS FOR ENGINEERS APPROVAL PRIOR TO CONSTRUCTION.
- 2. PROVIDE THRUST WALL DESIGN FOR 150 PSI MIN. OPERATING PRESSURE. PROVIDE REDUCER OR SOLID SLEEVE, BOTH WITH MEGALUG RESTRAINT, AS REQUIRED TO MATCH EXISTING PIPE CONDITIONS.
- 3. PROVIDE ANY ADDITIONAL PIPE & FITTINGS TO CONNECT TO EXISTING SERVICE, AS NECESSARY. PROVIDE MEGALUG RESTRAINT ON ALL MJ FITTINGS.

| METER VAULT VALVE AND FITTING SCHEDULE |                                                    |      |          |     |                                       |         |          |
|----------------------------------------|----------------------------------------------------|------|----------|-----|---------------------------------------|---------|----------|
| NO.                                    | DESCRIPTION                                        | SIZE | JOINT    |     |                                       |         |          |
| 1.                                     | GATE VALVE (MUELLER RESILIENT SEAT) W/VALVE BOX)   | 8"   | MJ       | 9.  | FLANGE COUPLING ADAPTER W/TIE RODS    | 8"      | FLG X PE |
| 2.                                     | DIP CLASS 53                                       | 8"   | PE       | 10. | SOLID SLEEVE                          | 8"      | MJ       |
| 3.                                     | FLANGE COUPLING ADAPTER                            | 8"   | FLG X PE | 11. | SPOOL PIECE                           | 8"      | FLG      |
| 4.                                     | TEE                                                | 8"   | FLG      | 12. | BEND 90°                              | 8"      | FLG      |
| 5.                                     | WALL PIPE W/THRUST RING                            | 8"   | FLG      | 13. | DUAL PURPOSE CUTTING-IN SLEEVE        | 8"      | FLG X PE |
| 6.                                     | GATE VALVE (MUELLER RESILIENT SEAT)                | 8"   | FLG      | 14. | PIPE SUPPORT (GRINNELL MODEL NO. 264) | -       | -        |
| 7.                                     | COMPACT FIRE LINE METER (SENSUS FM-721 RADIO HEAD) | 8"   | FLG      | 15. | FLOOR DRAIN                           | 6" X 4" | -        |
| 8.                                     | NIPPLE                                             | 8"   | FLG X PE | 16. | -                                     | -       | -        |

UNLESS OTHERWISE SPECIFIED, ALL PIPE AND FITTINGS ARE DIP CLASS 53. ALL FLANGES ARE ANSI CLASS 125.

PROVIDE MEGALUG RESTRAINT ON ALL MJ FITTINGS. PROVIDE BRONZE OR STAINLESS STEEL BOLTS FOR ALL CONNECTIONS WITHIN VAULT.

## **8**" FIRE LINE METER