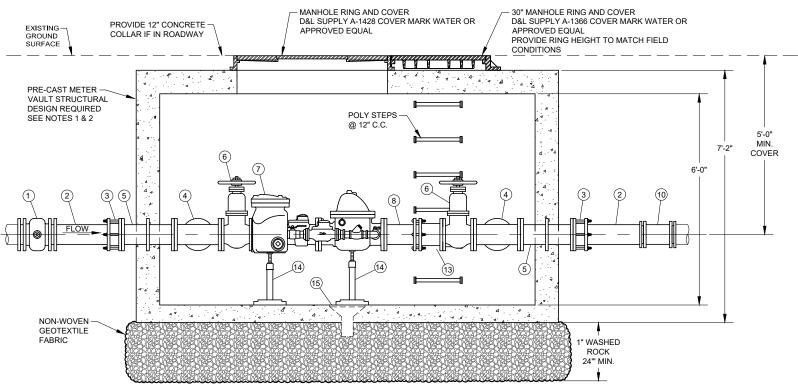

NOTES:

- 1. VAULT DIMENSIONS SHOWN ARE FOR INFORMATIONAL PURPOSES ONLY. H-20 MIN. LOADING REQUIRED. PROVIDE SHOP DRAWINGS FOR ENGINEERS APPROVAL PRIOR TO CONSTRUCTION.
- 2. PROVIDE THRUST WALL DESIGN FOR 150 PSI MIN. OPERATING PRESSURE. PROVIDE REDUCER OR SOLID SLEEVE, BOTH WITH MEGALUG RESTRAINT, AS REQUIRED TO MATCH EXISTING PIPE CONDITIONS.
- 3. PROVIDE ANY ADDITIONAL PIPE & FITTINGS TO CONNECT TO EXISTING SERVICE, AS NECESSARY. PROVIDE MEGALUG RESTRAINT ON ALL MJ FITTINGS.

| METER VAULT VALVE AND FITTING SCHEDULE |                                                    |      |          |     |                                       |         |          |
|----------------------------------------|----------------------------------------------------|------|----------|-----|---------------------------------------|---------|----------|
| NO.                                    | DESCRIPTION                                        | SIZE | JOINT    |     |                                       |         |          |
| 1.                                     | GATE VALVE (MUELLER RESILIENT SEAT) W/VALVE BOX)   | 8"   | MJ       | 9.  | FLANGE COUPLING ADAPTER W/TIE RODS    | 8"      | FLG X PE |
| 2.                                     | DIP CLASS 53                                       | 8"   | PE       | 10. | SOLID SLEEVE                          | 8"      | MJ       |
| 3.                                     | FLANGE COUPLING ADAPTER                            | 8"   | FLG X PE | 11. | SPOOL PIECE                           | 8"      | FLG      |
| 4.                                     | TEE                                                | 8"   | FLG      | 12. | BEND 90°                              | 8"      | FLG      |
| 5.                                     | WALL PIPE W/THRUST RING                            | 8"   | FLG      | 13. | DUAL PURPOSE CUTTING-IN SLEEVE        | 8"      | FLG X PE |
| 6.                                     | GATE VALVE (MUELLER RESILIENT SEAT)                | 8"   | FLG      | 14. | PIPE SUPPORT (GRINNELL MODEL NO. 264) | -       | -        |
| 7.                                     | COMPACT FIRE LINE METER (SENSUS FM-721 RADIO HEAD) | 8"   | FLG      | 15. | FLOOR DRAIN                           | 6" X 4" | -        |
| 8.                                     | NIPPLE                                             | 8"   | FLG X PE | 16. | -                                     | -       | -        |

UNLESS OTHERWISE SPECIFIED, ALL PIPE AND FITTINGS ARE DIP CLASS 53. ALL FLANGES ARE ANSI CLASS 125.

PROVIDE MEGALUG RESTRAINT ON ALL MJ FITTINGS. PROVIDE BRONZE OR STAINLESS STEEL BOLTS FOR ALL CONNECTIONS WITHIN VAULT.

## SECTION

Plan No. 531 R 1/2023